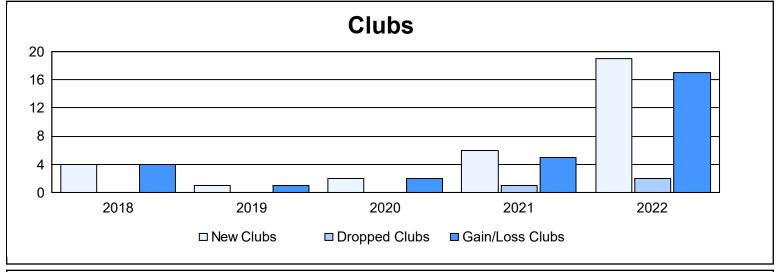

District 324 I As of June 2022 Cumulative

| Year      | New<br>Clubs | Dropped<br>Clubs | Gain/<br>Loss<br>Clubs | New<br>Members | Charter<br>Members | Reinstate<br>Members | Transfer<br>Members | Total<br>Member<br>Added | Total<br>Members<br>Dropped | Gain/<br>Loss<br>Members |
|-----------|--------------|------------------|------------------------|----------------|--------------------|----------------------|---------------------|--------------------------|-----------------------------|--------------------------|
| 2017-2018 | 4            | 0                | 4                      | 394            | 139                | 9                    | 4                   | 546                      | 512                         | 34                       |
| 2018-2019 | 1            | 0                | 1                      | 193            | 47                 | 27                   | 19                  | 286                      | 364                         | -78                      |
| 2019-2020 | 2            | 0                | 2                      | 238            | 43                 | 11                   | 4                   | 296                      | 349                         | -53                      |
| 2020-2021 | 6            | 1                | 5                      | 290            | 172                | 15                   | 4                   | 481                      | 391                         | 90                       |
| 2021-2022 | 19           | 2                | 17                     | 300            | 443                | 34                   | 10                  | 787                      | 460                         | 327                      |
| Average   | 6            | 1                | 6                      | 283            | 169                | 19                   | 8                   | 479                      | 415                         | 64                       |