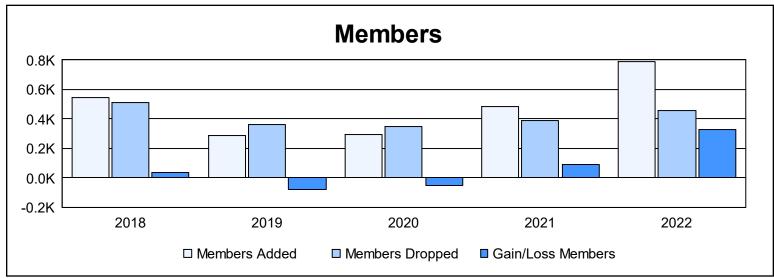

District 324 I As of June 2022 Cumulative

| Year      | New<br>Clubs | Dropped<br>Clubs | Gain/<br>Loss<br>Clubs | New<br>Members | Charter<br>Members | Reinstate<br>Members | Transfer<br>Members | Total<br>Member<br>Added | Total<br>Members<br>Dropped | Gain/<br>Loss<br>Members |
|-----------|--------------|------------------|------------------------|----------------|--------------------|----------------------|---------------------|--------------------------|-----------------------------|--------------------------|
| 2017-2018 | 4            | 0                | 4                      | 394            | 139                | 9                    | 4                   | 546                      | 512                         | 34                       |
| 2018-2019 | 1            | 0                | 1                      | 193            | 47                 | 27                   | 19                  | 286                      | 364                         | -78                      |
| 2019-2020 | 2            | 0                | 2                      | 238            | 43                 | 11                   | 4                   | 296                      | 349                         | -53                      |
| 2020-2021 | 6            | 1                | 5                      | 290            | 172                | 15                   | 4                   | 481                      | 391                         | 90                       |
| 2021-2022 | 19           | 2                | 17                     | 300            | 443                | 34                   | 10                  | 787                      | 460                         | 327                      |
| Average   | 6            | 1                | 6                      | 283            | 169                | 19                   | 8                   | 479                      | 415                         | 64                       |